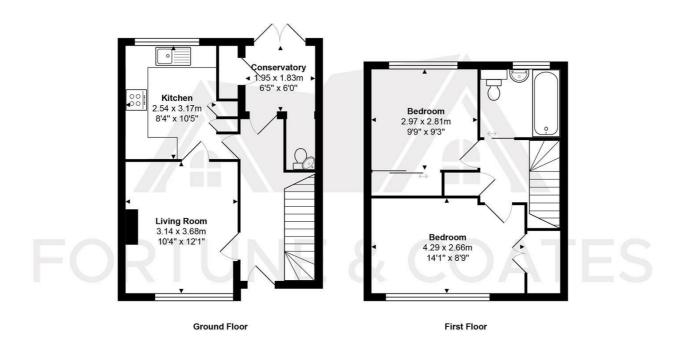

Total Area: approx. 69.2 m² ... 745 ft²

THE FLOORPLAN IS FOR ILLUSTRATIVE PURPOSES ONLY AND IS NOT TO SCALE. ents and features are approximate and may differ from the actual property. Verify all details independently; no liability is accepted for errors or omissions.